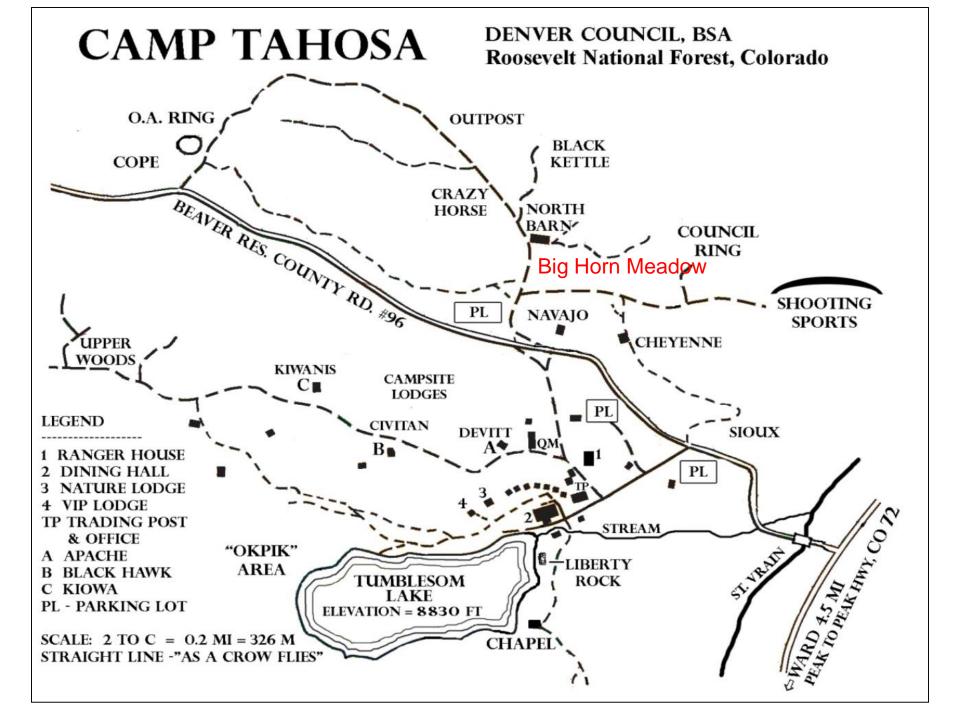

#### National Youth Leadership Training (Big Horn) Adult Staff Orientation

#### <u>Agenda</u>

- Location
- Staff Uniform
- Staff Equipment
- Duties
- Events
- Patrol Swag
- Scout Show
- Lock-in



#### Location @ Camp Tahosa





## Big Horn Troop Structure\*

- **★**8 Patrols of 6 scouts/venturers
- X All different colors €
- ×11 Adults (SM,QM, Medic, 8 ASM's)
- ¥18 Youth Staff
- **X**Considered one of the Tahosa Programs
- ★Patrols cook all meals except Friday Feast
- **★**Tight Schedule
- Patrol Leaders change everyday \*Two-Troop Structure on following slide



### <u>Week 1 – 3 Troop Structure</u>

#### **≭**<u>Two Troops</u>

★Troops A and B each have <u>4-5 Patrols of 6</u> <u>scouts/venturers (30 per Troop)</u>

#### **★**Same colors

- ★Up to 17 Adults (2 SMs, 2-3 QMs, 1 Medic, 8-10 ASM's, 1 Course Director, 1 Records/Admin)
- ¥Up to 18 Youth Staff
- ★Troop Guides perform some roles of Instructors



## **Big Horn Schedule**

- Pocket Schedule
- Sunday Noon Saturday Noon
- Syllabus
- 6 am 10 pm



## You