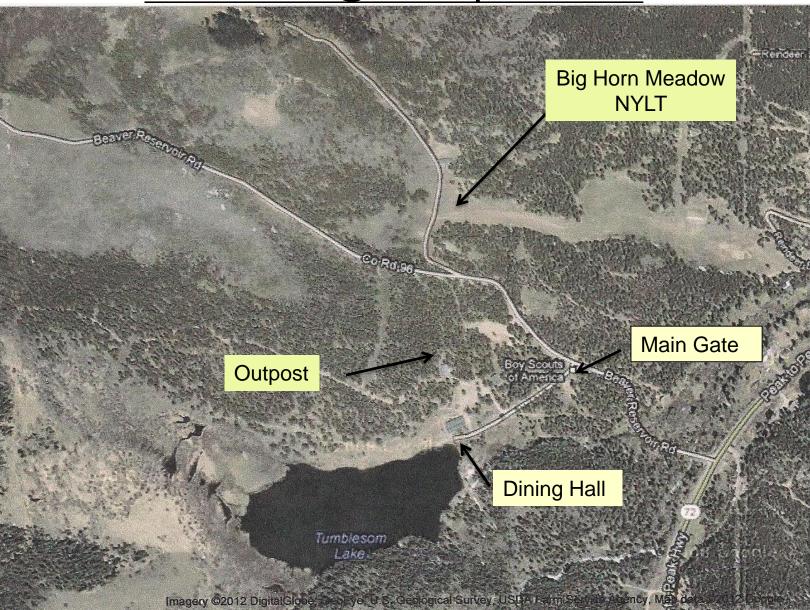

#### National Youth Leadership Training (Big Horn) Adult Staff Orientation

#### <u>Agenda</u>

- Location
- Staff Uniform
- Staff Equipment
- Duties
- Events
- Patrol Swag
- Scout Show
- Lock-in



#### Location @ Camp Tahosa





## Big Horn Troop Structure\*

- **★**8 Patrols of 6 scouts/venturers
- X All different colors €
- ×11 Adults (SM,QM, Medic, 8 ASM's)
- ¥18 Youth Staff
- **X**Considered one of the Tahosa Programs
- ★Patrols cook all meals except Friday Feast
- **★**Tight Schedule
- Patrol Leaders change everyday \*Two-Troop Structure on following slide



### <u>Week 1 – 3 Troop Structure</u>

#### **≭**<u>Two Troops</u>

★Troops A and B each have <u>4-5 Patrols of 6</u> <u>scouts/venturers (30 per Troop)</u>

#### **★**Same colors

- ★Up to 17 Adults (2 SMs, 2-3 QMs, 1 Medic, 8-10 ASM's, 1 Course Director, 1 Records/Admin)
- ¥Up to 18 Youth Staff
- ★Troop Guides perform some roles of Instructors



## **Big Horn Schedule**

- Pocket Schedule
- Sunday Noon Saturday Noon
- Syllabus
- 6 am 10 pm



## Y