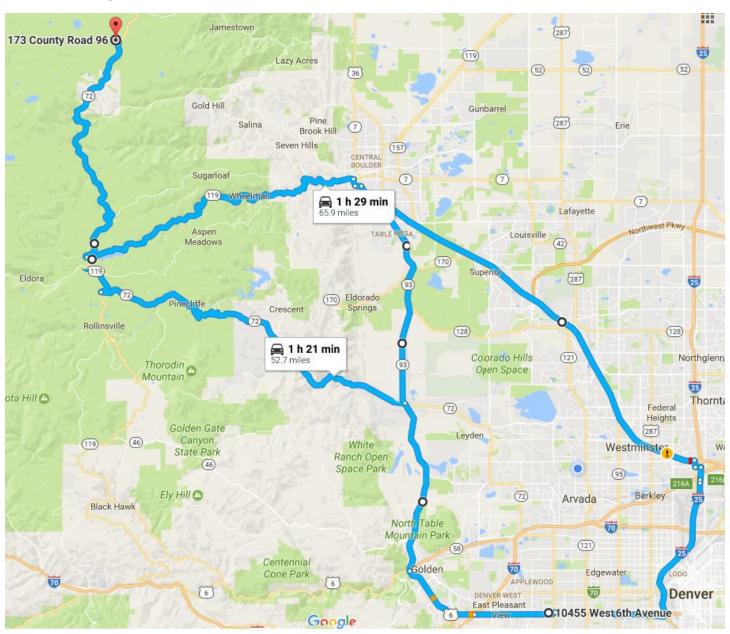

## **How to Get to Tahosa**

Address: 173 Co Rd 96, Ward, CO 80481, USA Latitude: 40.106577 | Longitude: -105.489547

To access Camp from Denver. (1) Drive northwest to Boulder, Colorado, either along US-36 or Hyy-93. Take Canyon Boulevard or Arapahoe Avenue west, the streets eventually merge into CO 119. Continue west into Nederland. (2) Take Hwy-93 to Hwy-72 (Coal Creek Canyon) Continue west into Nederland.

In Nederland, turn north on CO 72. You will pass the outskirts of Ward, Colorado. 4.5 miles beyond Ward, turn off CO 72 west onto county road to Camp Tahosa. There is a sign for Camp Tahosa on CO 72, but it appears quickly so be on the lookout for the sign. Drive time: 1-½ hours.