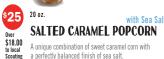

## POPCORN HELPS SCOUTS PAY FOR COLLEGE! LEARN MORE AT www.TRAILS-END.com/SCHOLARSHIP

· Jalapeño Cheddar Cheese 5 oz

with almonds, cashews, & pecans.

The perfect combination of popcorn, oil, salt and butter to make you feel like you're at the movies.