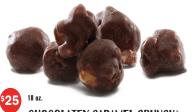

## POPCORN HELPS SCOUTS PAY FOR COLLEGE! LEARN MORE AT www.TRAILS-END.com/SCHOLARSHIP

· Jalapeño Cheddar Cheese 5 oz

with almonds, cashews, & pecans.

The perfect combination of popcorn, oil, salt and butter to make you feel like you're at the movies.