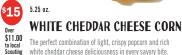

## POPCORN HELPS SCOUTS PAY FOR COLLEGE! LEARN MORE AT www.TRAILS-END.com/SCHOLARSHIP

· Jalapeño Cheddar Cheese 5 oz

with almonds, cashews, & pecans.

The perfect combination of popcorn, oil, salt and butter to make you feel like you're at the movies.