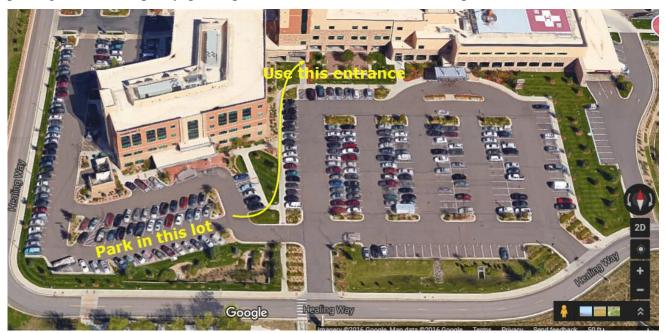

## ST ANTHONY HOSPITAL CONFERENCE CENTER DIRECTIONS & MAP

**LOCATION:** St. Anthony Hospital 11600 W 2<sup>nd</sup> Place Lakewood, CO 80228

The conference center is between the cafeteria and the emergency department on the first floor. If you use the hospital entrance on the south side of the medical center, the conference center is to your right. If you use the main hospital entrance on the west side, turn right and go past the cafeteria to the conference center. Room assignments will vary, depending on availability. There is an electronic agenda board just inside the south hospital entrance near the restrooms. Check here for the exact location of your meeting. If you arrive after 8pm then you must enter the emergency entrance and check in with security.

**PARKING:** You may park in any of the parking lots to the south of the hospital, but please leave the spots closest to the emergency entrance available for emergency patients and their families. If the parking lot is near capacity, please park in the lot to the far South on top of the little mesa.