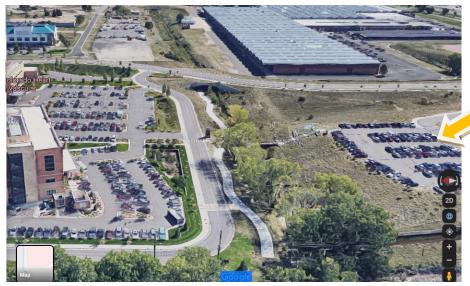

Overflow parking in upper lot. Please use this lot if the other lots are close to capacity so our emergency patients and their families can park close to the entrance.